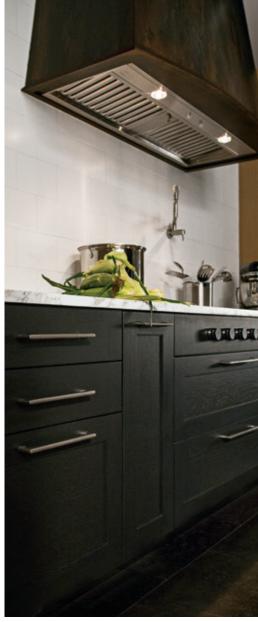

Photographer: Don Pearse Photography

Industrial chic design perfectly complemented by the custom-matched finish on Rift Cut White Oak cabinetry. Clean modern lines with attention given to horizontal design elements.