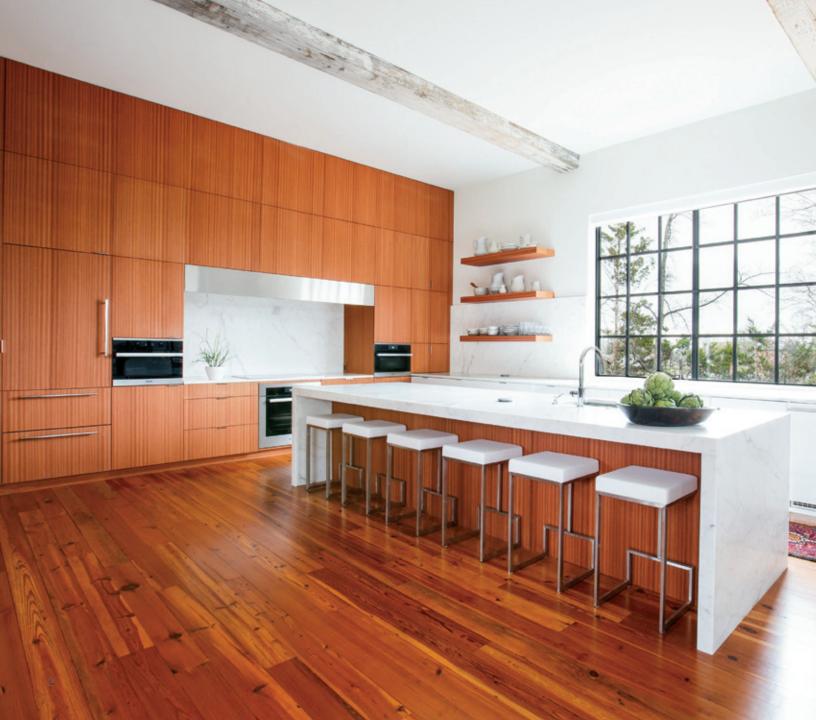

Photographer: Don Pearse Photography

Industrial chic design perfectly complemented by the custom-matched finish on Rift Cut White Oak cabinetry. Clean modern lines with attention given to horizontal design elements.