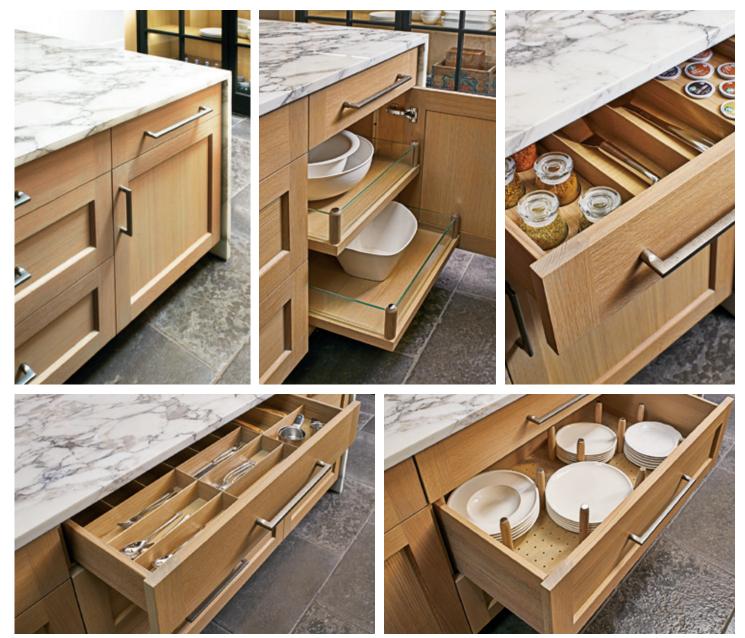

Photographer: Simone Associates

Today's kitchen designs are all about maximizing the functionality of each cabinet. Roll-out, adjustable shelving in wood or glass, and drawer organization, tailored to your style, encourages you to personalize your kitchen.