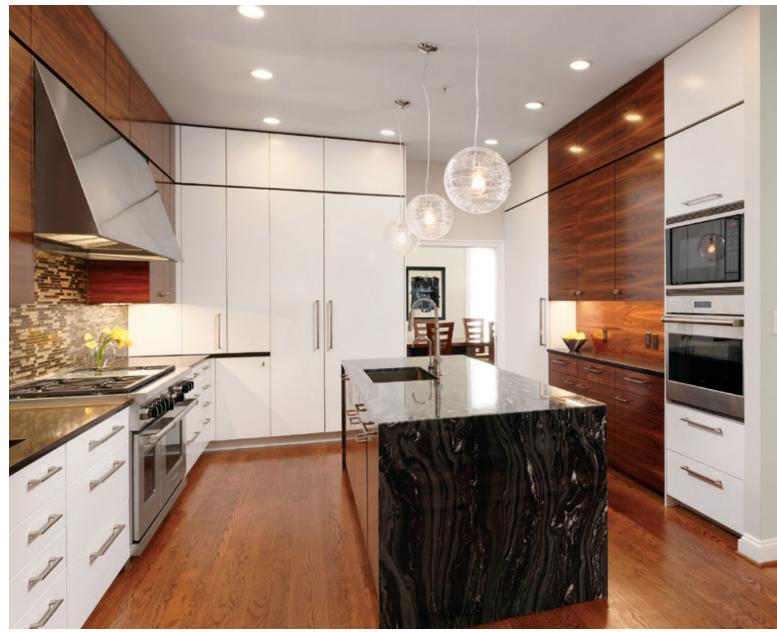

Photographer: Simone Associates

Today's kitchen designs are all about maximizing the functionality of each cabinet. Roll-out, adjustable shelving in wood or glass, and drawer organization, tailored to your style, encourages you to personalize your kitchen.