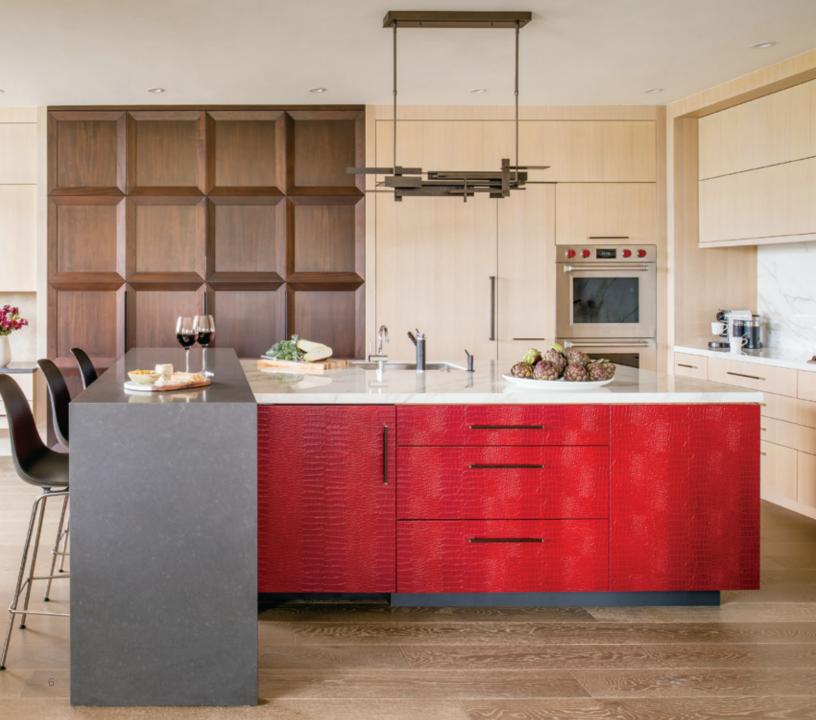

Designer: Bluebell Kitchens

Photographer: Simone Associates

Designer: Hargest Custom Cabinetry Photographer: Simone Associates

< Designer: Bluebell Kitchens > < Photographer: Simone Associates >

This English Brown Oak project is a stunning example of exotic veneer and flawless grain matching.