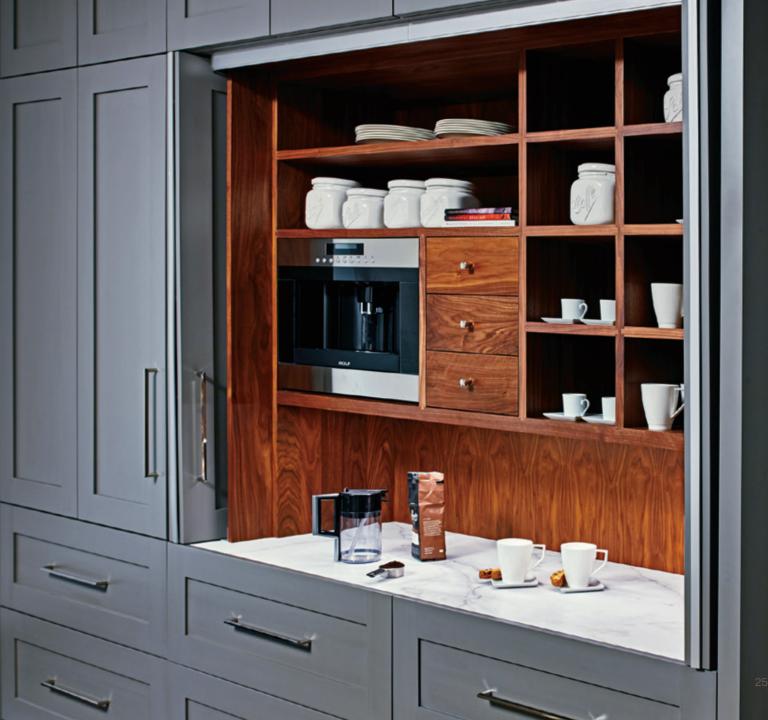

Photographer: Simone Associates

Today's kitchen designs are all about maximizing the functionality of each cabinet. Roll-out, adjustable shelving in wood or glass, and drawer organization, tailored to your style, encourages you to personalize your kitchen.