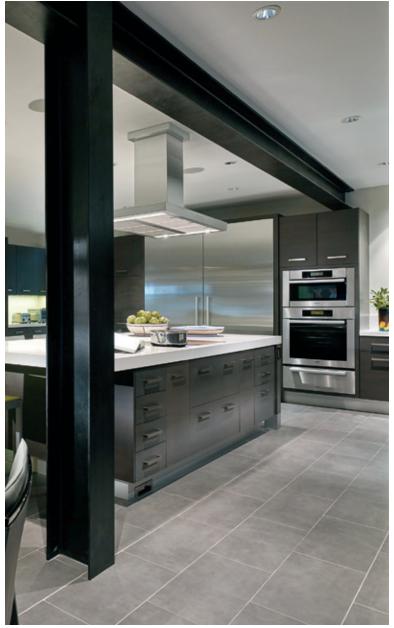

Photographer: Don Pearse Photography

Industrial chic design perfectly complemented by the custom-matched finish on Rift Cut White Oak cabinetry. Clean modern lines with attention given to horizontal design elements.