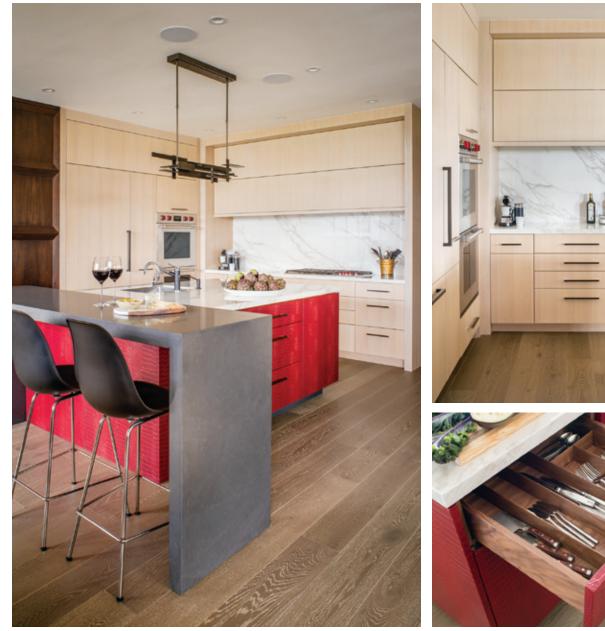

Photographer: Simone Associates

Today's kitchen designs are all about maximizing the functionality of each cabinet. Roll-out, adjustable shelving in wood or glass, and drawer organization, tailored to your style, encourages you to personalize your kitchen.

Designer: Bluebell Kitchens

Photographer: Simone Associates

Designer: Hargest Custom Cabinetry Photographer: Simone Associates

< Designer: Bluebell Kitchens > < Photographer: Simone Associates >

This English Brown Oak project is a stunning example of exotic veneer and flawless grain matching.