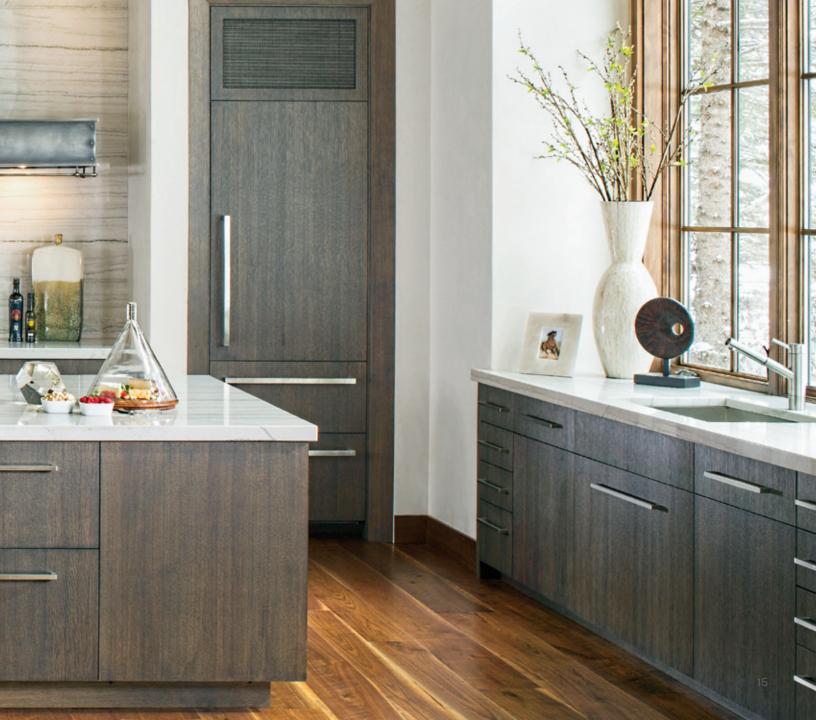

Designer: Bluebell Kitchens

Photographer: Simone Associates

Designer: Hargest Custom Cabinetry Photographer: Simone Associates

< Designer: Bluebell Kitchens > < Photographer: Simone Associates >

This English Brown Oak project is a stunning example of exotic veneer and flawless grain matching.