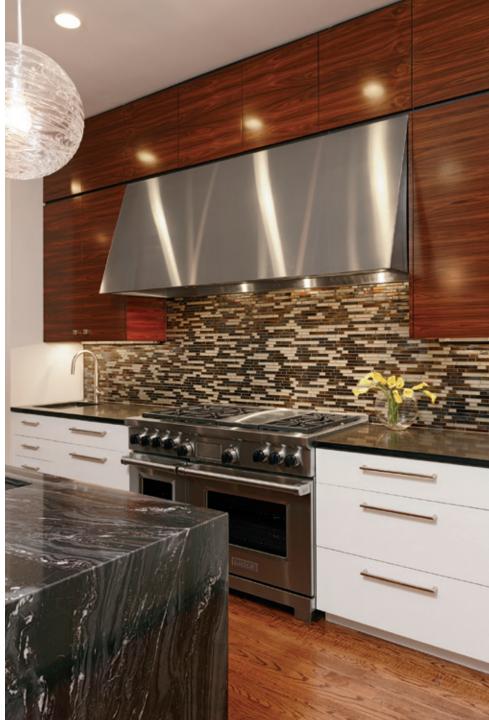

VISION COLLECTION

The Vision Collection uniquely encourages and releases your designer's creativity. From Modern, Transitional to Traditional, Vision provides a seamless solution.

It's all wood construction is available in a myriad of paints, stains and wood species. Whether sleek, Modern flat panel doors, as seen here in this beautiful architectural Mahogany design, or an intricately-molded Traditional door, Vision is versatile.