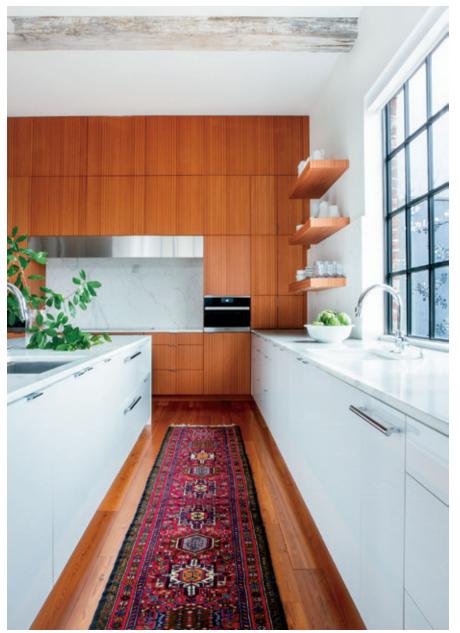

Photographer: Don Pearse Photography

Industrial chic design perfectly complemented by the custom-matched finish on Rift Cut White Oak cabinetry. Clean modern lines with attention given to horizontal design elements.