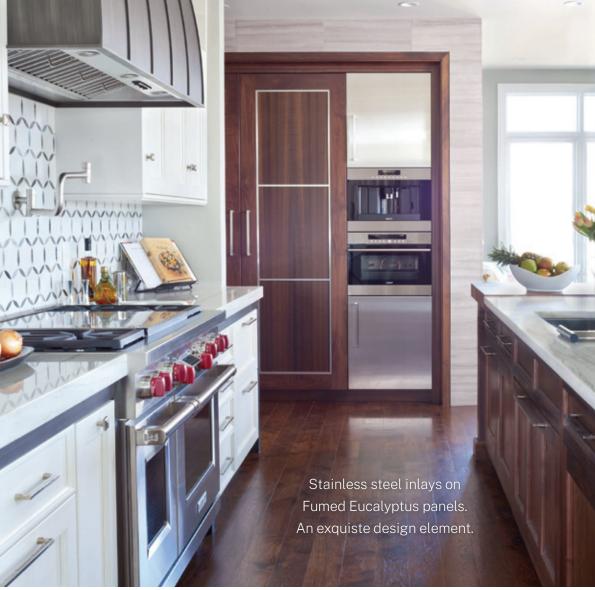

Photographer: Simone Associates

Today's kitchen designs are all about maximizing the functionality of each cabinet. Roll-out, adjustable shelving in wood or glass, and drawer organization, tailored to your style, encourages you to personalize your kitchen.