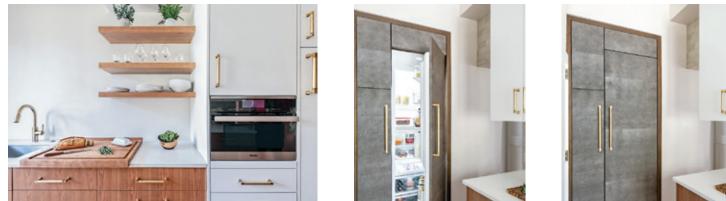

Photographer: Simone Associates

Today's kitchen designs are all about maximizing the functionality of each cabinet. Roll-out, adjustable shelving in wood or glass, and drawer organization, tailored to your style, encourages you to personalize your kitchen.