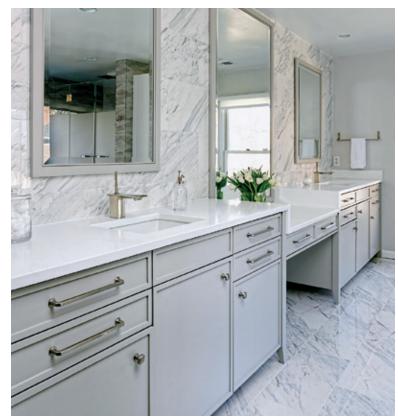

Photographer: Don Pearse Photography

Industrial chic design perfectly complemented by the custom-matched finish on Rift Cut White Oak cabinetry. Clean modern lines with attention given to horizontal design elements.