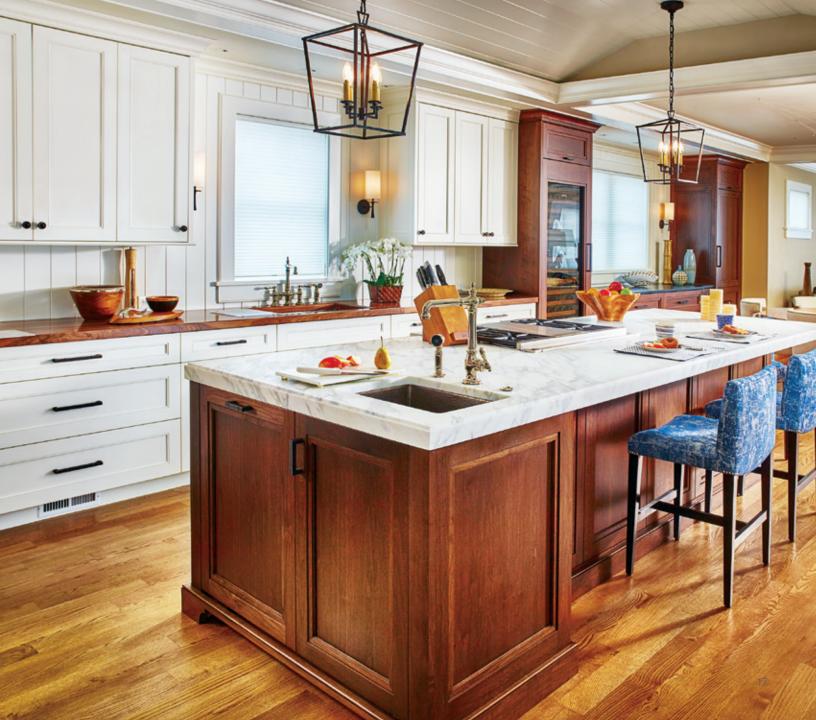

Designer: Bluebell Kitchens

Photographer: Simone Associates

Designer: Hargest Custom Cabinetry Photographer: Simone Associates

< Designer: Bluebell Kitchens > < Photographer: Simone Associates >

This English Brown Oak project is a stunning example of exotic veneer and flawless grain matching.