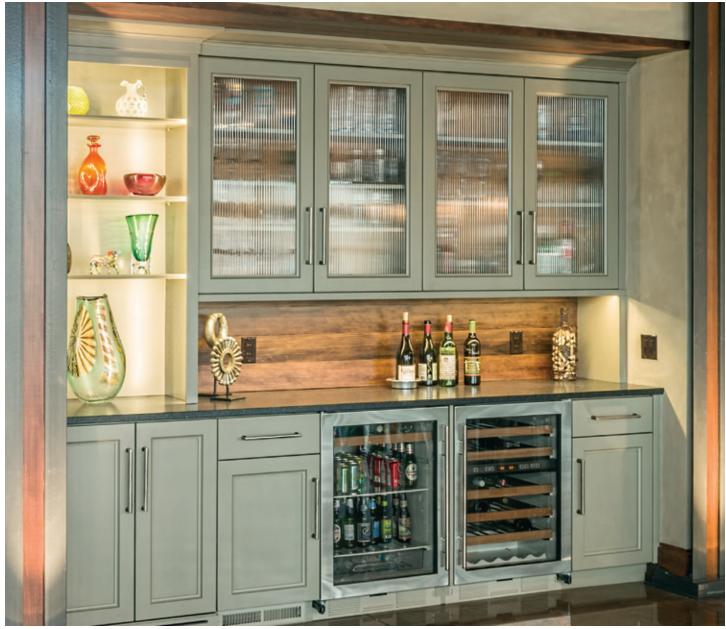

Photographer: Simone Associates

Today's kitchen designs are all about maximizing the functionality of each cabinet. Roll-out, adjustable shelving in wood or glass, and drawer organization, tailored to your style, encourages you to personalize your kitchen.