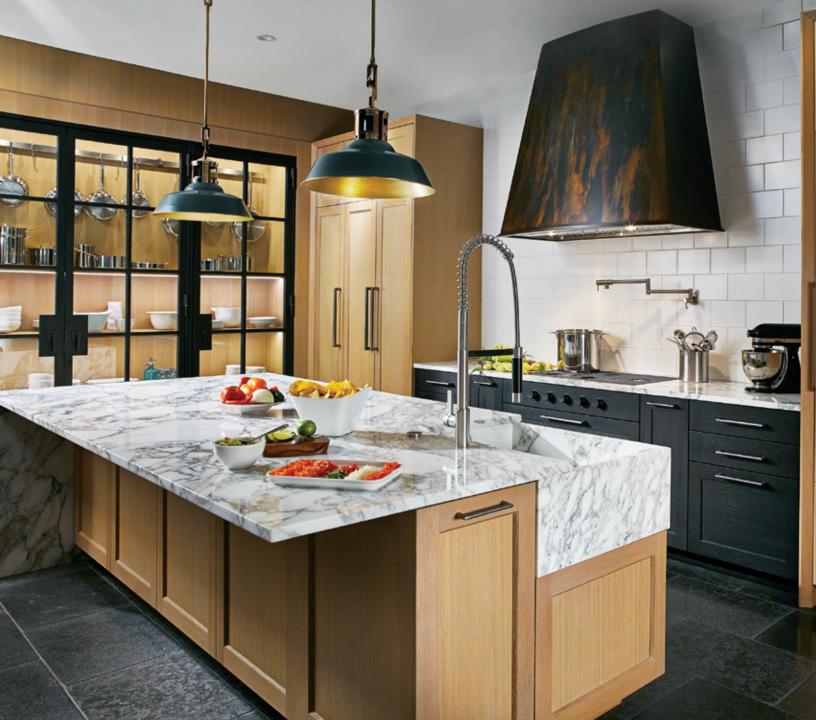

Photographer: Don Pearse Photography

Industrial chic design perfectly complemented by the custom-matched finish on Rift Cut White Oak cabinetry. Clean modern lines with attention given to horizontal design elements.