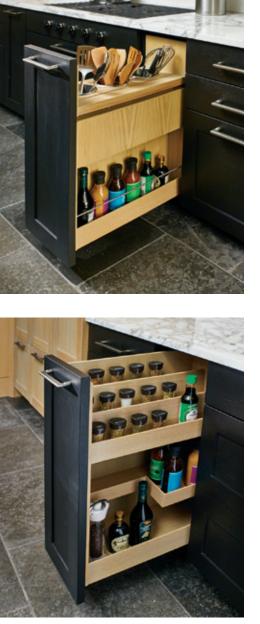

Photographer: Simone Associates

Today's kitchen designs are all about maximizing the functionality of each cabinet. Roll-out, adjustable shelving in wood or glass, and drawer organization, tailored to your style, encourages you to personalize your kitchen.