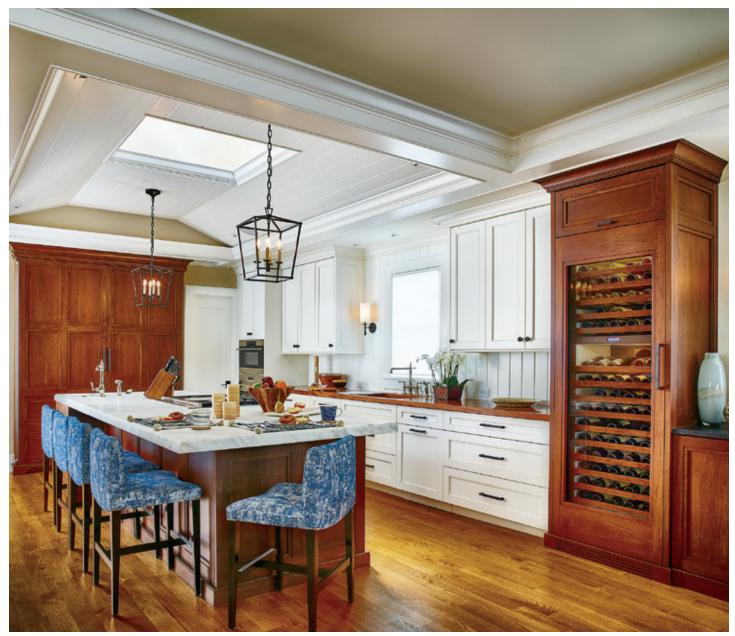

Designer: Bluebell Kitchens

Photographer: Simone Associates

Designer: Hargest Custom Cabinetry Photographer: Simone Associates

< Designer: Bluebell Kitchens > < Photographer: Simone Associates >

This English Brown Oak project is a stunning example of exotic veneer and flawless grain matching.