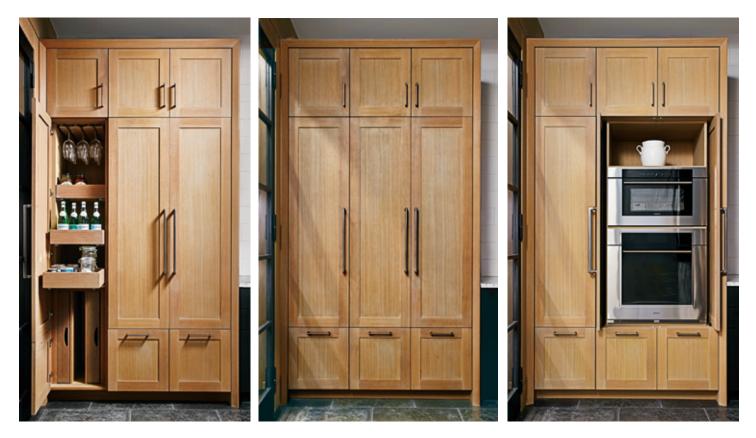

Photographer: Simone Associates

Today's kitchen designs are all about maximizing the functionality of each cabinet. Roll-out, adjustable shelving in wood or glass, and drawer organization, tailored to your style, encourages you to personalize your kitchen.