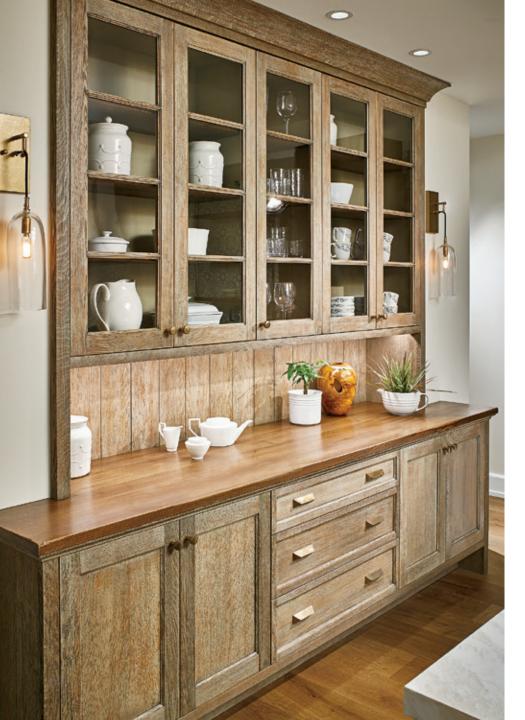

Designer: Bluebell Kitchens

Photographer: Simone Associates

Designer: Hargest Custom Cabinetry Photographer: Simone Associates

< Designer: Bluebell Kitchens > < Photographer: Simone Associates >

This English Brown Oak project is a stunning example of exotic veneer and flawless grain matching.