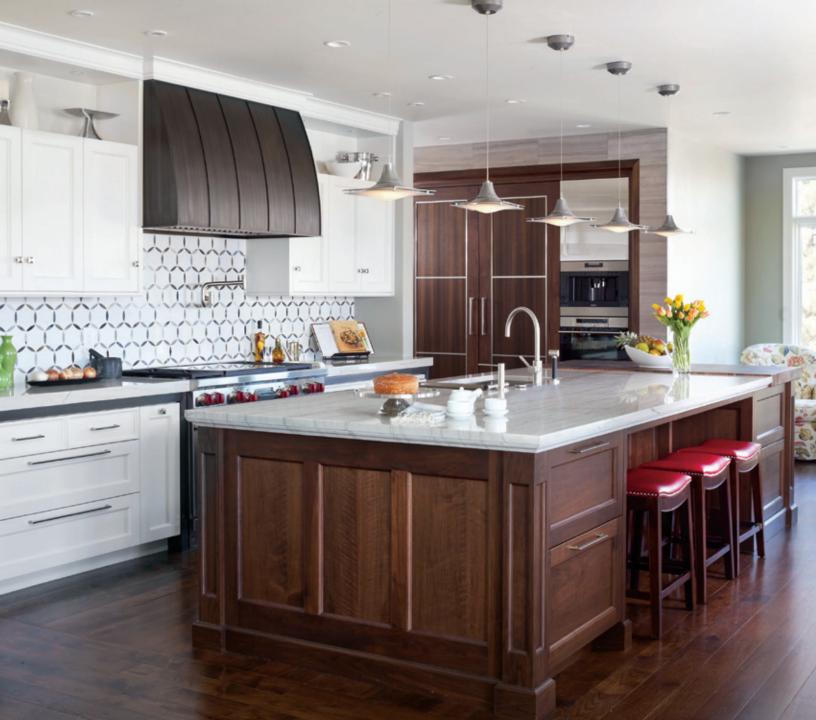

Photographer: Simone Associates

Today's kitchen designs are all about maximizing the functionality of each cabinet. Roll-out, adjustable shelving in wood or glass, and drawer organization, tailored to your style, encourages you to personalize your kitchen.