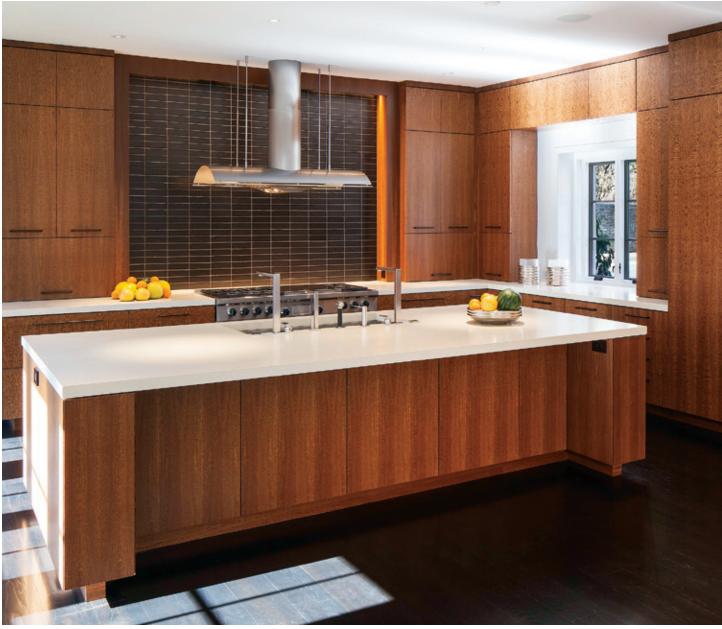

Designer: Bluebell Kitchens

Photographer: Simone Associates

Designer: Hargest Custom Cabinetry Photographer: Simone Associates

< Designer: Bluebell Kitchens > < Photographer: Simone Associates >

This English Brown Oak project is a stunning example of exotic veneer and flawless grain matching.