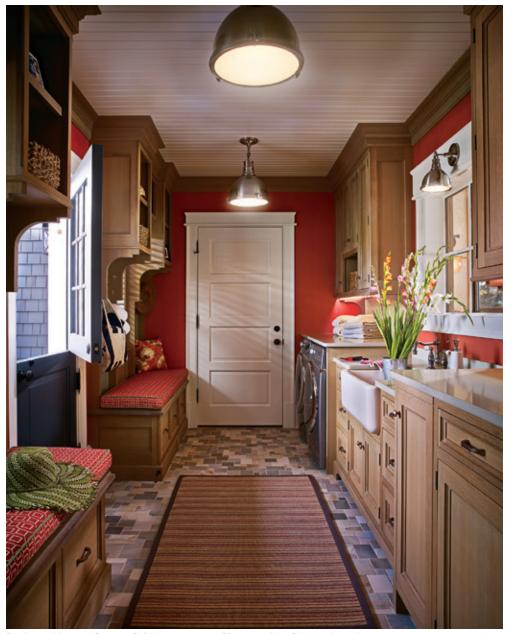

This classically designed,
Arts & Crafts inspired cabinetry
features raised pegs, chamfered
stiles on the doors, and the
rich wood tones of Rustic
Pennsylvania Cherry.

Designer: Hargest Custom Cabinetry