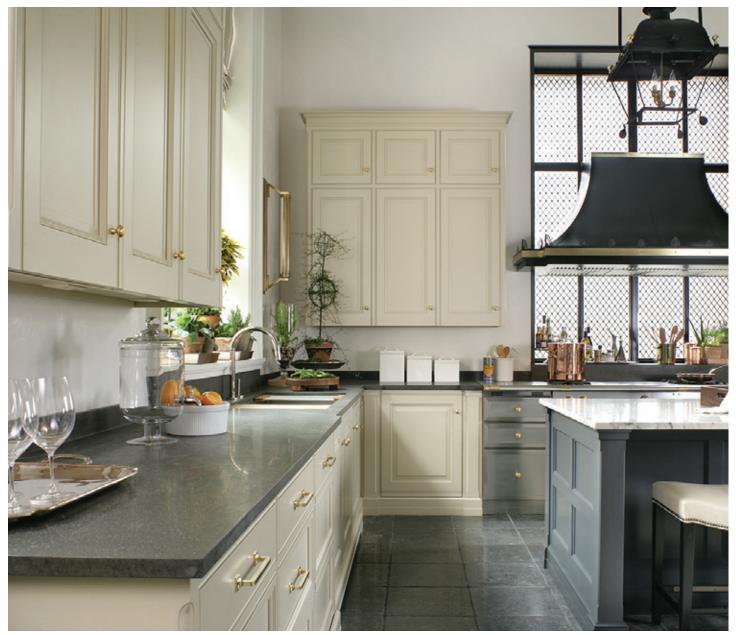

The Steeplechase Collection represents artisanship at the highest levels. Doors and drawers meticulously fit within the frame openings, creating a timelessly elegant look. Careful attention to the uniquely profiled edges provide relevant design options for your cabinetry.

Designer: Hargest Custom Cabinetry

Photographer: Simone Associates

Designer: Kitchen Designs by Ken Kelly

Photographer: Ric Marder Photography

Designer: PB Kitchens

Photographer: Michael Alan Kaskel

Designer: Hargest Custom Cabinetry