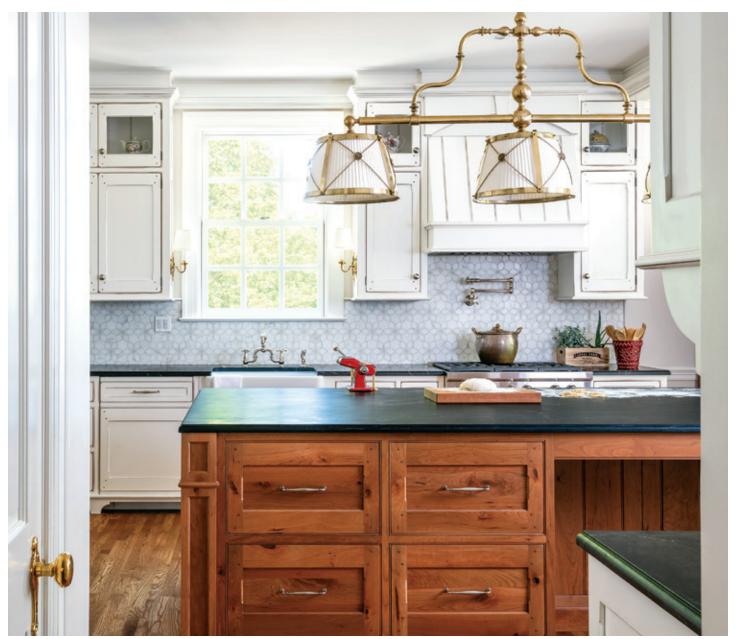

This classically designed,
Arts & Crafts inspired cabinetry
features raised pegs, chamfered
stiles on the doors, and the
rich wood tones of Rustic
Pennsylvania Cherry.

Designer: Hargest Custom Cabinetry