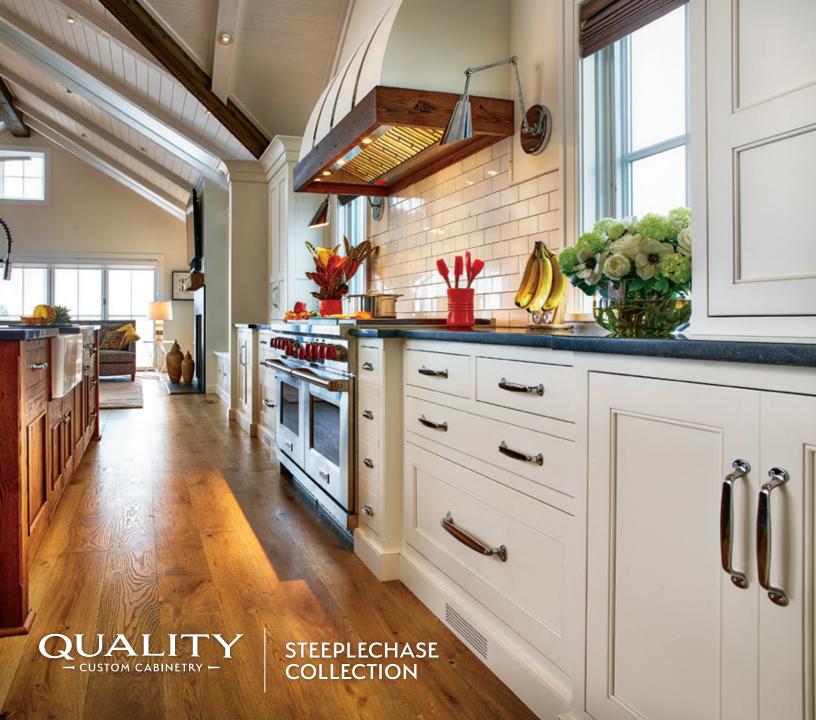

The Steeplechase Collection represents artisanship at the highest levels. Doors and drawers meticulously fit within the frame openings, creating a timelessly elegant look. Careful attention to the uniquely profiled edges provide relevant design options for your cabinetry.

Designer: Bluebell Kitchens

Photographer: Simone Associates

You see, when we build cabinetry, it is personally handcrafted for your home.

We are intentional about each meticulous detail and every element of the design through the final finish.