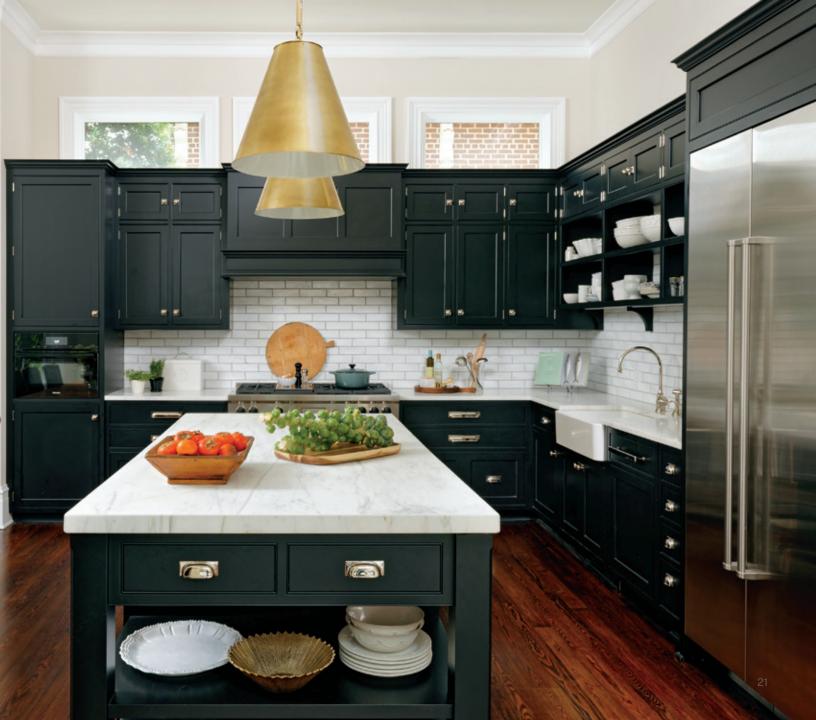

This classically designed,
Arts & Crafts inspired cabinetry
features raised pegs, chamfered
stiles on the doors, and the
rich wood tones of Rustic
Pennsylvania Cherry.

Designer: Hargest Custom Cabinetry