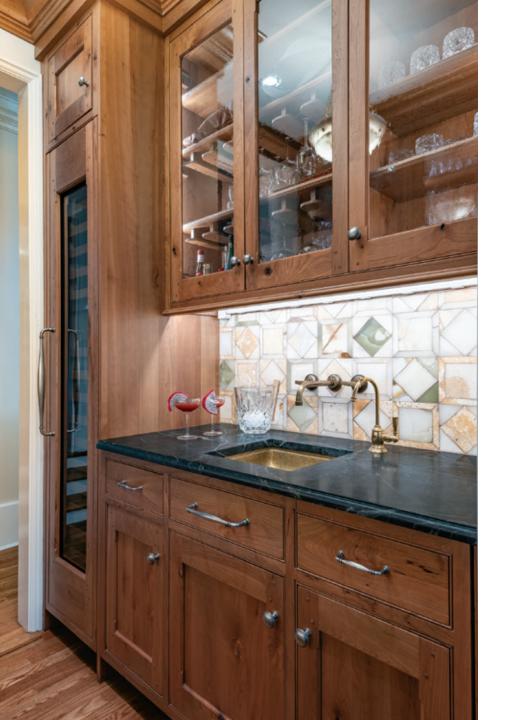

This classically designed,
Arts & Crafts inspired cabinetry
features raised pegs, chamfered
stiles on the doors, and the
rich wood tones of Rustic
Pennsylvania Cherry.

Designer: Hargest Custom Cabinetry