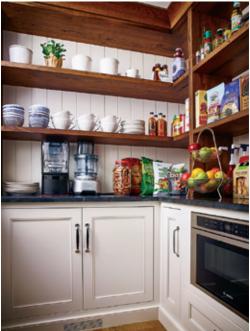

The Steeplechase Collection represents artisanship at the highest levels. Doors and drawers meticulously fit within the frame openings, creating a timelessly elegant look. Careful attention to the uniquely profiled edges provide relevant design options for your cabinetry.



Designer: Hargest Custom Cabinetry

Photographer: Simone Associates



Designer: Kitchen Designs by Ken Kelly

Photographer: Ric Marder Photography







Designer: PB Kitchens

Photographer: Michael Alan Kaskel









Designer: Hargest Custom Cabinetry

















Designer: Bluebell Kitchens







Photographer: Simone Associates





You see, when we build cabinetry, it is personally handcrafted for your home.

We are intentional about each meticulous detail and every element of the design through the final finish.

This classically designed,
Arts & Crafts inspired cabinetry
features raised pegs, chamfered
stiles on the doors, and the
rich wood tones of Rustic
Pennsylvania Cherry.





Designer: Hargest Custom Cabinetry

Photographer: Simone Associates





Designer: Maison Birm